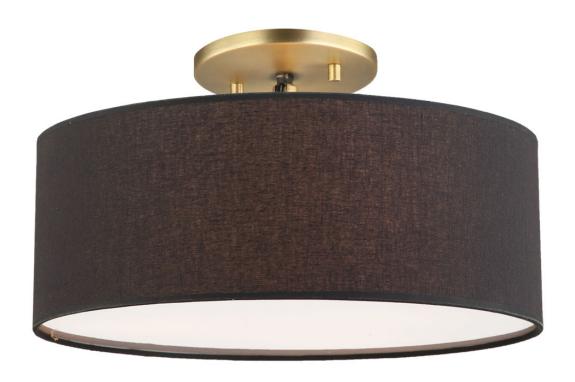

## MX 3002-5718

W:16" H:6" OAH:9" Finish: Aged Brass Shade: Black Linen

Lamps: 3x60W (M) A19

- White Acrylic Lens

- 90 Degree Slope Ceiling Swivel

| Hardware Finishes |            |                |                |  |  |
|-------------------|------------|----------------|----------------|--|--|
| -07 (Black)       |            | BELLEVILLE.    |                |  |  |
| -11 (Chrome)      |            |                |                |  |  |
| -18 (Aged Brass)  | (11)Chrome | (18)Aged brass | (40)Satin nicl |  |  |
| -37 (ORB)         |            | No.            |                |  |  |